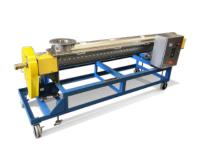

#### **Screw Conveying**

S. Howes provides thermal screw conveyors for heating and drying hemp applications. Available in several designs including u-trough, split tube, and tubular conveyors.

Thermal U-Trough Conveyor

**Tubular Conveyor** 

Split Tube Conveyor