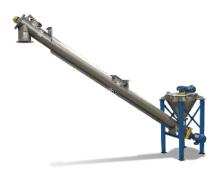

#### **Screw Conveying**

S. Howes provides thermal screw conveyors for heating and drying hemp applications. Available in several designs including u-trough, split tube, and tubular conveyors.

Thermal U-Trough Conveyor